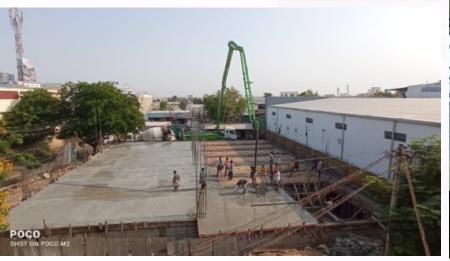

### 10,000+ SFT Projects

Under construction project of a commercial building. parking area in under ground, Restaurent in gorund floor, and a Marriage hall on First floor. Which is all build with a modern interior and exterior works.

Client : Mr. Hamsa . Site located at D.S.K. , Tirupur.